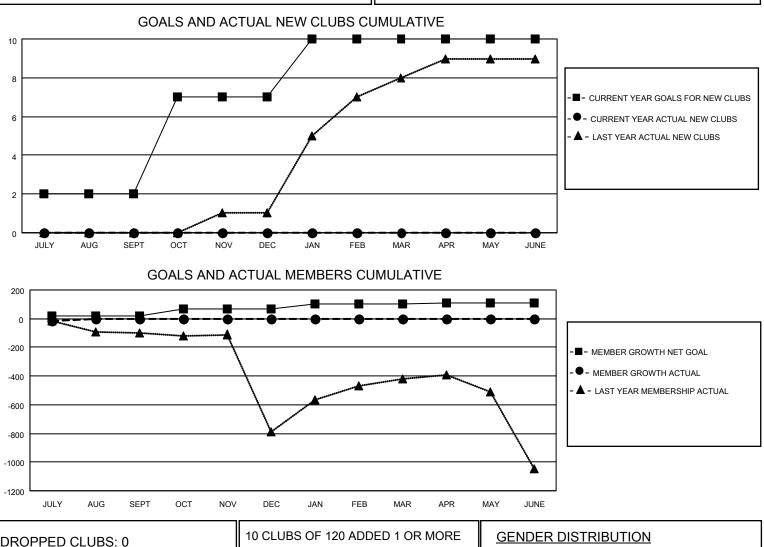

## LOCATION PAKISTAN

District 305 N1

Results as of: 7/31/2020

| Clubs                 |               |           |               | Members               |                         |                         |                                                    |  |
|-----------------------|---------------|-----------|---------------|-----------------------|-------------------------|-------------------------|----------------------------------------------------|--|
| RESULTS FOR 2020-2021 |               |           |               | RESULTS FOR 2020-2021 |                         |                         |                                                    |  |
| QUARTER               | NEW CLUB GOAL | NEW CLUBS | DROPPED CLUBS | QUARTER               | IBER GROWTH NET<br>GOAL | MEMBER GROWTH<br>ACTUAL | DROPPED<br>MEMBERS ACTUAL<br>(including transfers) |  |
| JULY/AUG/SEPT         | 2             | 0         | 0             | JULY/AUG/SEPT         | 20                      | 34                      | 38                                                 |  |
| OCT/NOV/DEC           | 5             | 0         | 0             | OCT/NOV/DEC           | 50                      | 0                       | 0                                                  |  |
| JAN/FEB/MAR           | 3             | 0         | 0             | JAN/FEB/MAR           | 30                      | 0                       | 0                                                  |  |
| APR/MAY/JUNE          | 0             | 0         | 0             | APR/MAY/JUNE          | 10                      | 0                       | 0                                                  |  |

| DROPPED CLUBS: 0 |    | TO CLUBS OF IZU ADDED T OR MORE | GENDER DISTRIBUTION                      |                |       |
|------------------|----|---------------------------------|------------------------------------------|----------------|-------|
|                  |    | NEW MEMBERS                     | MALE                                     | 2,204 (79.88%) |       |
| DROPPED MEMBERS  |    |                                 | FEMALE                                   | 555 (20.12%)   |       |
|                  |    |                                 |                                          |                |       |
| DECEASED         | 3  | CLICK HERE FOR CUMULATIVE       | TOTAL FAMILY UNIT MEMBERS                |                | 2,201 |
| CLUB CANCELLED   | 0  | MEMBERSHIP DATA                 | FAMILY MEMBERS PAYING HALF 1,645<br>DUES |                |       |
| OTHER            | 35 |                                 |                                          |                |       |
| TOTAL            | 38 |                                 |                                          |                |       |
|                  |    |                                 |                                          | _              |       |